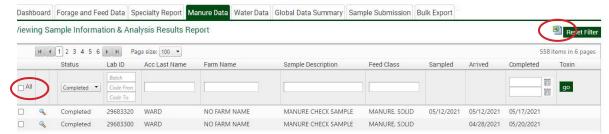

# VIEWING AND DOWNLOADING MANURE DATA REPORTS ON CVAS CLIENT PORTAL

To provide access to results for our users, CVAS has a client portal that includes a "Manure Data" tab to provide access to PDF and Excel downloadable files of allManure Data reported to our clients.

### **NOTES**

- Status 'Completed' will show you samples that have been completed and have results that are readily available.
- Status 'Pending' will allow you to view and track your sample through to completion.
- Lab ID 'Batch' refers to the first 5 digits of the Lab ID
- Lab ID 'Code' refers to the last 3 digits of the Lab ID
- I. After logging into your CVAS client portal by using the Login link on the home page (www.foragelab.com) you will see a tab titled "Manure Data".

Dashboard Forage and Feed Data Specialty Report Manure Data Water Data Global Data Summary Sample Submission Bulk Export Viewing Sample Information & Analysis Results Report

- Once you have selected Manure
   Data and are looking at your
   samples, you have two status
   options; Completed or Pending.
   You may export results for
   Completed samples or view the
   status of your Pending samples.
- 3. Drop down the 'status' menu to select your desired sample status.
- 4. When reviewing samples both Completed and Pending, you may

narrow the search if you choose, by using fields such as Lab ID, account last name, farm name, sample description, feed class, and date completed. Search as desired, then click "Go" on the right-hand side. Export completed samples or view pending samples as desired.