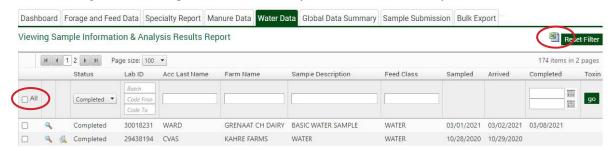

Dashboard Forage and Feed Data Specialty Report Manure Data Water Data Global Data Summary Sample Submission Bulk Export Viewing Sample Information & Analysis Results Report

- Once you have selected Water Data and are looking at your samples, you have two status options;
   Completed or Pending. You may export results for Completed samples or view the status of your Pending samples.
- Drop down the 'status' menu to select Completed or Pending sample status.
- 4. When reviewing samples both Completed and Pending, you may

narrow the search if you choose, by using fields such as Lab ID, account last name, farm name, sample description, and date completed. Search as desired, then click "Go" on the right-hand side. Export completed samples or view pending samples as desired.

- When exporting **Completed** reports, you have a few options:
  - I. Select sample(s) by **selecting them separately** or by clicking "**select all**", and then downloading an **excel report** on the right hand side. This report will include all samples selected.