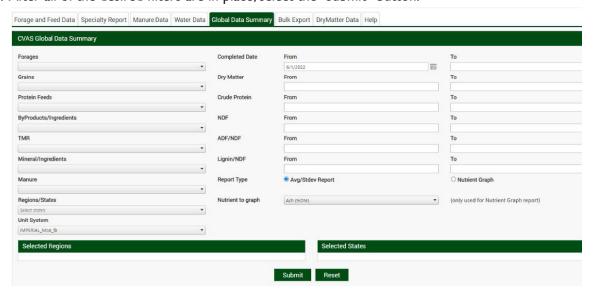

## VIEWING AND DOWNLOADING GLOBAL DATA SUMMARY REPORTS

To provide our clients access to the extensive CVAS database of sample results, our client portal includes a "Global Data Summary" tab. This tab allows the client to generate summarized results in a downloadable PDF.

I. After logging into your CVAS client portal by using the Login link on the CVAS web page (www.foragelab.com) there will be a tab titled "Global Data Summary".

- 2. On the "Global Data Summary" page there is a series of menus that allow the user to limit the data summarized by Feed Type as well as Region and State.
- 3. Additional range limitation can be applied for Date, Dry Matter, Crude Protein, NDF, ADF/NDF ratio, and Lignin to NDF ratio.
- 4. After all of the desired filters are in place, select the "Submit" button.

- 5. The filtered results will be summarized automatically, providing the average, number of samples in the calculation, standard deviation, and +/- I standard deviation data.
- 6. After calculation, a PDF will be generated as a pop up. This can be opened and saved for your convenience.