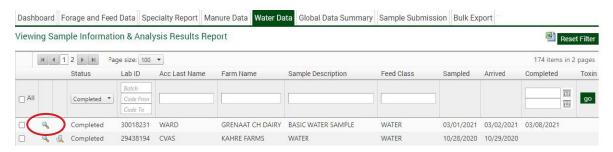

OR

- 2. You can select the **magnifying glass** on the left side of each sample and separately download PDF's for each desired sample.
  - \* Please keep in mind, this process can only be done for one report at a time.

- When viewing Pending reports:
  - I. You can track the progress of your pending samples. 'Sampled' will tell you when you sampled and sent in your material. 'Arrived' will let you know when we received the sample at the lab. As it continues through the process, 'Completed' will let you know the date that the results are available to be viewed and exported.