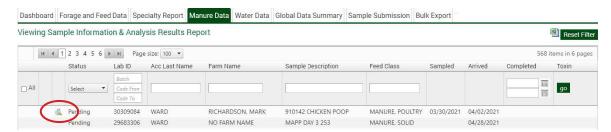

- When viewing Pending reports:
  - I. You can track the progress of your pending samples. Sampled will tell you when you sampled and sent in your material. Arrived will let you know when we received the sample at the lab. As it continues through the process, completed will let you know the date that the results are available to be viewed and exported.
  - 2. Once available, you can also view an image of your sample with the submittal information, tagged with our internal scan code. You may do so via the magnifying glass to the left of the 'Pending' status.