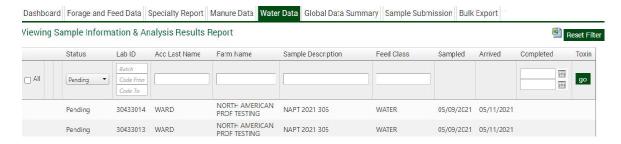

- When viewing Pending reports:
  - I. You can track the progress of your pending samples. 'Sampled' will tell you when you sampled and sent in your material. 'Arrived' will let you know when we received the sample at the lab. As it continues through the process, 'Completed' will let you know the date that the results are available to be viewed and exported.