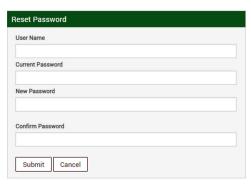

8. You will be directed to the Reset Password Page.

9. Reset your password using your user name, then under the current password enter the temporary password you were e-mailed. Enter a New Password (we suggest a password that is a minimum of 8 characters in length with at least I capital letter and I number), then enter it again under Confirm Password. Click submit. You will see the following message: