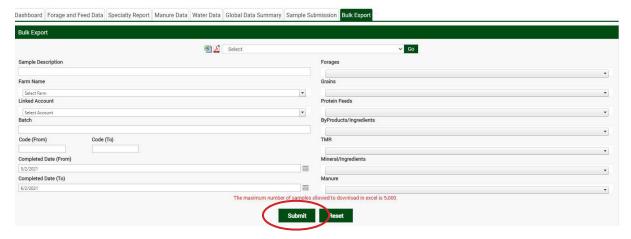

## VIEWING AND DOWNLOADING BULK EXPORT DATA REPORTS ON CVAS CLIENT PORTAL

To provide access to historic results for our users, CVAS has a client portal to include a "Bulk Export" tab that provides access to PDF and Excel downloadable files of client samples that can be sorted and/or organized based on category options within the database.

- I. After logging into your CVAS client portal by using the Login link on the home page (www.foragelab.com) you will see a tab titled "Bulk Export".
  - Dashboard Forage and Feed Data Specialty Report Manure Data Water Data Global Data Summary Sample Submission Bulk Export Viewing Sample Information & Analysis Results Report
- 2. Once you are on the Bulk Export Data tab, use the drop-down menus to filter your results. You may search by using fields such as description, farm name, date ranges, forages, protein feeds, and other items.
- 3. Once you've selected your search criteria, click submit below.

- 4. Results available will be shown below the search options above. Select results as desired separately, or select all to download up to 5,000 results at a time via excel.
- 5. Using the menu at the top of the page, choose the excel icon to select all results in a CSV file format, the PDF icon to download PDFs of each report or using the drop-down menu choose from several summary reports that will summarize all data from those samples.