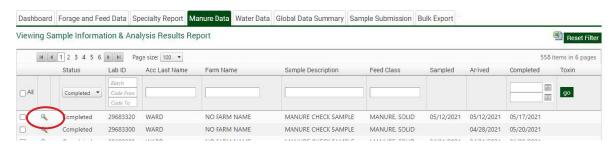

- When exporting **Completed** reports, you have a few options:
  - I. Select sample(s) by **selecting them separately** or by clicking **"select all"**, and then downloading an **excel report** on the right hand side. This report will include all samples selected.

OR

- 2. You can select the **magnifying class** on the left side of each sample and separately download PDF's for each desired sample.
  - \* Please keep in mind, this process can only be done for one report at a time.

- When viewing Pending reports:
  - I. You can track the progress of your pending samples. Sampled will tell you when you sampled and sent in your material. Arrived will let you know when we received the sample at the lab. As it continues through the process, completed will let you know the date that the results are available to be viewed and exported.
  - 2. Once available, you can also view an image of your sample with the submittal information, tagged with our internal scan code. You may do so via the magnifying glass to the left of the 'Pending' status.