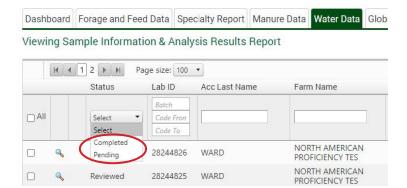

# VIEWING AND DOWNLOADING WATER DATA REPORTS ON CVAS CLIENT PORTAL

To provide access to results for our users, CVAS has a client portal to include a "Water Data" tab that provides access to PDF and Excel downloadable files of all Water Data reported to our clients.

#### **NOTES**

- Status 'Completed' will show you samples that have been completed and have results that are readily available.
- Status 'Pending' will allow you to view and track your sample through to completion.
- Lab ID 'Batch' refers to the first 5 digits of the Lab ID
- Lab ID 'Code' refers to the last 3 digits of the Lab ID
- After logging into your CVAS client portal by using the Login link on the home page (www.foragelab.com) you will see a tab titled "Water Data".

Dashboard Forage and Feed Data Specialty Report Manure Data Water Data Global Data Summary Sample Submission Bulk Export Viewing Sample Information & Analysis Results Report

- Once you have selected Water Data and are looking at your samples, you have two status options;
   Completed or Pending. You may export results for Completed samples or view the status of your Pending samples.
- Drop down the 'status' menu to select Completed or Pending sample status.
- 4. When reviewing samples both Completed and Pending, you may

narrow the search if you choose, by using fields such as Lab ID, account last name, farm name, sample description, and date completed. Search as desired, then click "Go" on the right-hand side. Export completed samples or view pending samples as desired.