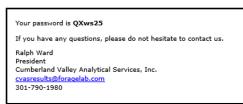

4. You will be taken to the Password Recovery Page. Enter your username here.

- 5. Enter your username and click submit.
- 6. You will receive an e-mail with a password reset.

7. After you have your temporary password, go back to www.foragelab.com on the login page. Enter your username and temporary password on the login page (we suggest that you copy and paste the password from the e-mail).